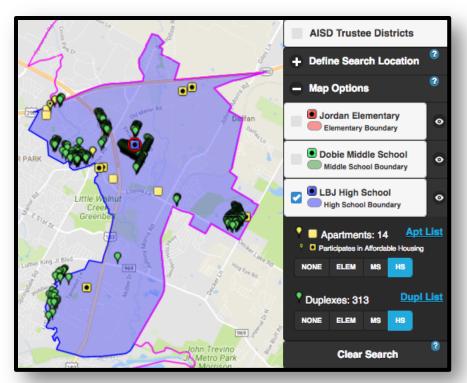

## DO YOU NEED TO MOVE ?

Use www.MobilityBlueprint.com to find apartments in your school zone!

Find real-time information on available housing including size, rent, amenities and contact information.

If you need to move, please talk to your school for assistance!